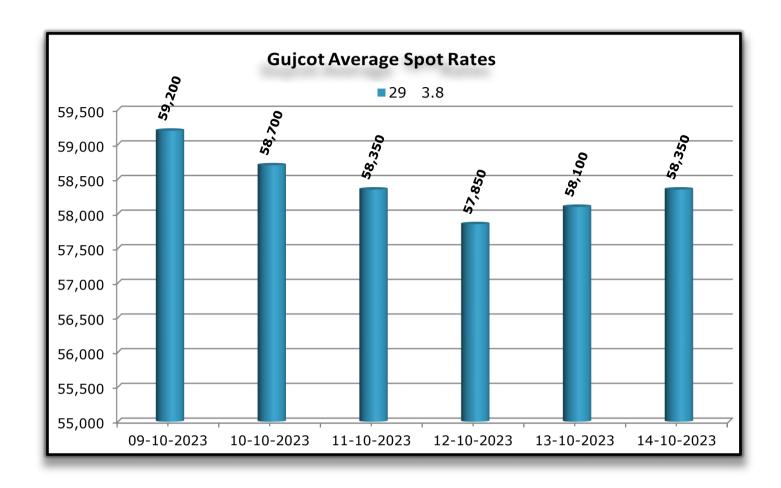

- Gujcot Spot Rate, starting at 59,200 on Monday and gradually decreasing throughout the week, reaching 58,700 on Tuesday, 58,350 on Wednesday, 57,850 on Thursday, and then slightly rebounding on Friday and Saturday closing the week at 58,350 Rs per candy. Weekly loss of Rs 850 per candy.
- Indian mills are facing difficulties in securing buyers, leading them to operate with reduced inventory levels.
- Crop assessments are currently underway in Gujarat and across India, indicating the possibility of a decrease in crop yields compared to the previous year. However, it is still too early to ascertain specific figures.
- The Indian basis is currently attractive at approximately between 300 to 450 points on to Dec NY. Although some export sales have been recorded, the pace remains quite slow due to sluggish demand.
- Throughout the week, the USD-INR Exchange Rate remained relatively stable, starting at 83.26 on Monday and fluctuating only

|                 | Gujarat Spot Rate Weekly Changes        |        |            |            |        |                  |  |
|-----------------|-----------------------------------------|--------|------------|------------|--------|------------------|--|
| Variety         | Staple                                  | Mic.   | 07-10-2023 | 14-10-2023 | Change | Change (in Per.) |  |
|                 | Length                                  |        |            |            | w/w    | W/W              |  |
| Shankar 6       | 29mm                                    | 3.8    | 59,200     | 58,350     | -850   | -1.46%           |  |
| V-797 13% Trash |                                         | 47,750 | 47,450     | -300       | -0.63% |                  |  |
| MCX Spot Rat    | e                                       |        | 59,760     | 58,340     | -1,420 | -2.43%           |  |
| USD-INR Exch    | USD-INR Exchange 83.24 83.26 0.02 0.02% |        |            |            |        |                  |  |