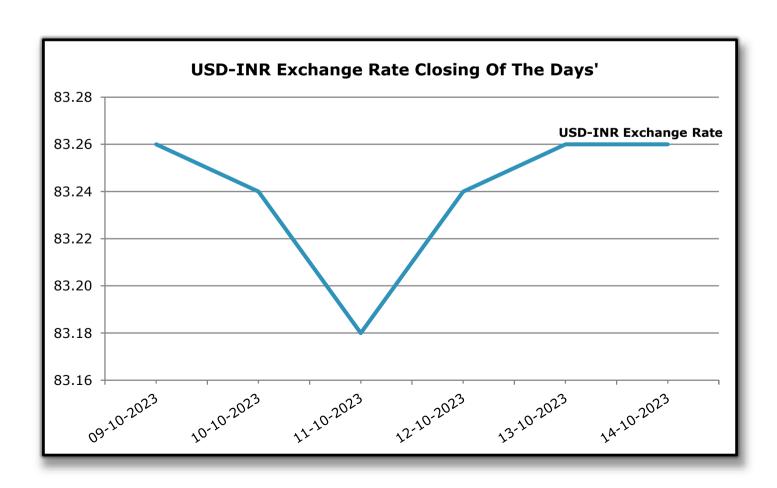

- Gujcot Spot Rate, starting at 59,200 on Monday and gradually decreasing throughout the week, reaching 58,700 on Tuesday, 58,350 on Wednesday, 57,850 on Thursday, and then slightly rebounding on Friday and Saturday closing the week at 58,350 Rs per candy. Weekly loss of Rs 850 per candy.
- Indian mills are facing difficulties in securing buyers, leading them to operate with reduced inventory levels.
- Crop assessments are currently underway in Gujarat and across India, indicating the possibility of a decrease in crop yields compared to the previous year. However, it is still too early to ascertain specific figures.
- The Indian basis is currently attractive at approximately between 300 to 450 points on to Dec NY. Although some export sales have been recorded, the pace remains quite slow due to sluggish demand.
- Throughout the week, the USD-INR Exchange Rate remained relatively stable, starting at 83.26 on Monday and fluctuating only

slightly, with rates of 83.24, 83.18, and 83.26 on Tuesday, Wednesday, and Friday, respectively. This indicates a week of minimal currency rate volatility in the USD-INR market.

• We are hopeful for a week of cooler and more favorable weather conditions ahead.

|                 | Gujarat Spot Rate Weekly Changes        |        |            |            |        |                  |  |
|-----------------|-----------------------------------------|--------|------------|------------|--------|------------------|--|
| Variety         | Staple                                  | Mic.   | 07-10-2023 | 14-10-2023 | Change | Change (in Per.) |  |
|                 | Length                                  |        |            |            | w/w    | W/W              |  |
| Shankar 6       | 29mm                                    | 3.8    | 59,200     | 58,350     | -850   | -1.46%           |  |
| V-797 13% Trash |                                         | 47,750 | 47,450     | -300       | -0.63% |                  |  |
| MCX Spot Rat    | e                                       |        | 59,760     | 58,340     | -1,420 | -2.43%           |  |
| USD-INR Exch    | USD-INR Exchange 83.24 83.26 0.02 0.02% |        |            |            |        |                  |  |