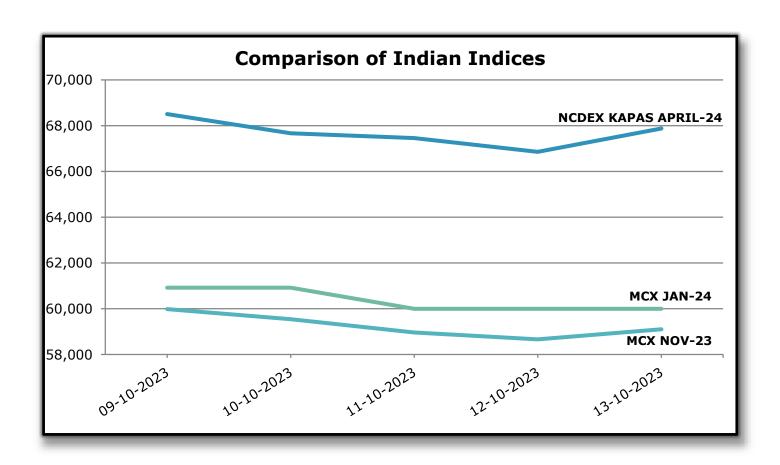

- Gujcot Spot Rate, starting at 59,200 on Monday and gradually decreasing throughout the week, reaching 58,700 on Tuesday, 58,350 on Wednesday, 57,850 on Thursday, and then slightly rebounding on Friday and Saturday closing the week at 58,350 Rs per candy. Weekly loss of Rs 850 per candy.
- Indian mills are facing difficulties in securing buyers, leading them to operate with reduced inventory levels.
- Crop assessments are currently underway in Gujarat and across India, indicating the possibility of a decrease in crop yields compared to the previous year. However, it is still too early to ascertain specific figures.
- The Indian basis is currently attractive at approximately between 300 to 450 points on to Dec NY. Although some export sales have been recorded, the pace remains quite slow due to sluggish demand.
- Throughout the week, the USD-INR Exchange Rate remained relatively stable, starting at 83.26 on Monday and fluctuating only