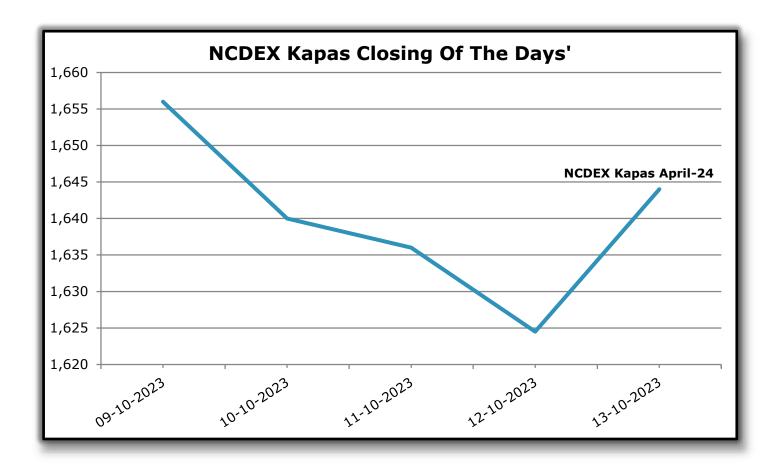

- Gujcot Spot Rate, starting at 59,200 on Monday and gradually decreasing throughout the week, reaching 58,700 on Tuesday, 58,350 on Wednesday, 57,850 on Thursday, and then slightly rebounding on Friday and Saturday closing the week at 58,350 Rs per candy. Weekly loss of Rs 850 per candy.
- Indian mills are facing difficulties in securing buyers, leading them to operate with reduced inventory levels.
- Crop assessments are currently underway in Gujarat and across India, indicating the possibility of a decrease in crop yields compared to the previous year. However, it is still too early to ascertain specific figures.
- The Indian basis is currently attractive at approximately between 300 to 450 points on to Dec NY. Although some export sales have been recorded, the pace remains quite slow due to sluggish demand.
- Throughout the week, the USD-INR Exchange Rate remained relatively stable, starting at 83.26 on Monday and fluctuating only