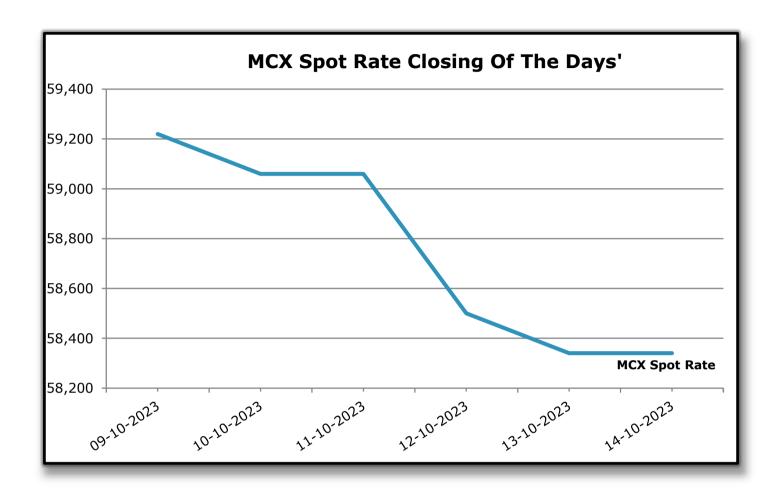

|                 | Gujarat Spot Rate Weekly Changes        |        |            |            |        |                  |  |
|-----------------|-----------------------------------------|--------|------------|------------|--------|------------------|--|
| Variety         | Staple                                  | Mic.   | 07-10-2023 | 14-10-2023 | Change | Change (in Per.) |  |
|                 | Length                                  |        |            |            | w/w    | W/W              |  |
| Shankar 6       | 29mm                                    | 3.8    | 59,200     | 58,350     | -850   | -1.46%           |  |
| V-797 13% Trash |                                         | 47,750 | 47,450     | -300       | -0.63% |                  |  |
| MCX Spot Rat    | e                                       |        | 59,760     | 58,340     | -1,420 | -2.43%           |  |
| USD-INR Exch    | USD-INR Exchange 83.24 83.26 0.02 0.02% |        |            |            |        |                  |  |