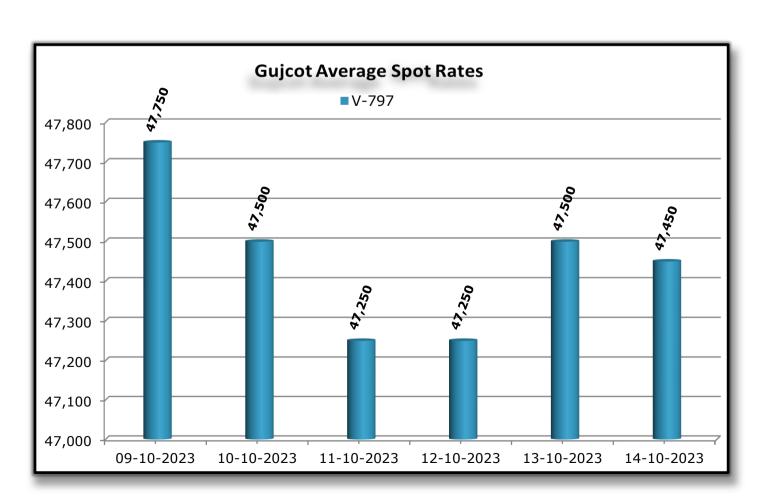

|                 | Gujarat Spot Rate Weekly Changes        |        |            |            |        |                  |  |
|-----------------|-----------------------------------------|--------|------------|------------|--------|------------------|--|
| Variety         | Staple                                  | Mic.   | 07-10-2023 | 14-10-2023 | Change | Change (in Per.) |  |
|                 | Length                                  |        |            |            | w/w    | W/W              |  |
| Shankar 6       | 29mm                                    | 3.8    | 59,200     | 58,350     | -850   | -1.46%           |  |
| V-797 13% Trash |                                         | 47,750 | 47,450     | -300       | -0.63% |                  |  |
| MCX Spot Rat    | e                                       |        | 59,760     | 58,340     | -1,420 | -2.43%           |  |
| USD-INR Exch    | USD-INR Exchange 83.24 83.26 0.02 0.02% |        |            |            |        |                  |  |