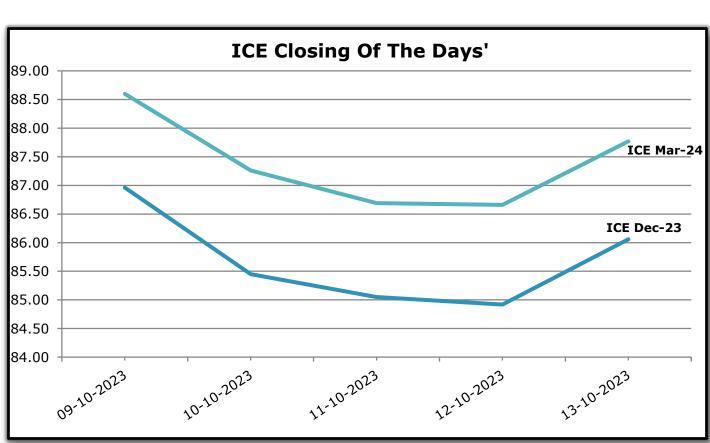

### Market Movement from 09th Oct 2023 to 14th Oct 2023.

- The NY December future closed at 86.06, recording a weekly loss of 1.08 cents.
- The main highlight of the week was a pronounced pre-WASDE loss on Wednesday, which was followed by a noticeable rebound in prices on Friday. These fluctuations were accompanied by concerns arising from a new conflict in Gaza, which sparked moments of panic within the market.
- The WASDE report had a somewhat neutral tone, marked by a reduction in production. However, this reduction was offset by decreases in both consumption and export figures.
- U.S. export sales for this period were somewhat disappointing, registering just 45,900 bales. In addition, the shipment numbers did not show significant improvement.
- The Indian physical market experienced pressure due to an influx of new cotton arrivals and sluggish demand.