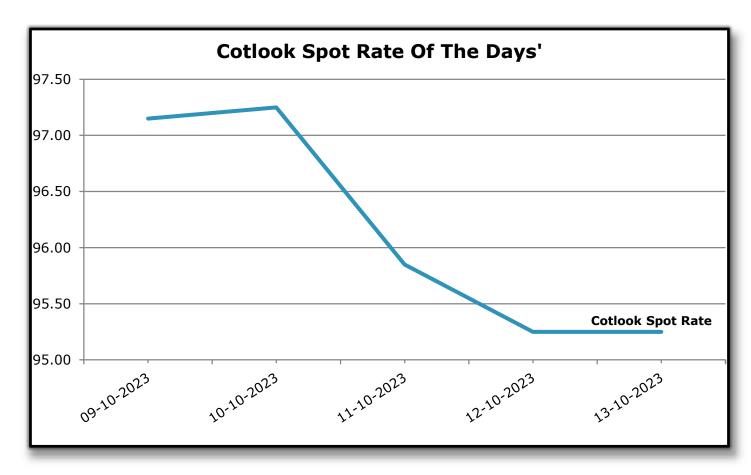

### Market Movement from 09th Oct 2023 to 14th Oct 2023.

- The NY December future closed at 86.06, recording a weekly loss of 1.08 cents.
- The main highlight of the week was a pronounced pre-WASDE loss on Wednesday, which was followed by a noticeable rebound in prices on Friday. These fluctuations were accompanied by concerns arising from a new conflict in Gaza, which sparked moments of panic within the market.
- The WASDE report had a somewhat neutral tone, marked by a reduction in production. However, this reduction was offset by decreases in both consumption and export figures.
- U.S. export sales for this period were somewhat disappointing, registering just 45,900 bales. In addition, the shipment numbers did not show significant improvement.
- The Indian physical market experienced pressure due to an influx of new cotton arrivals and sluggish demand.