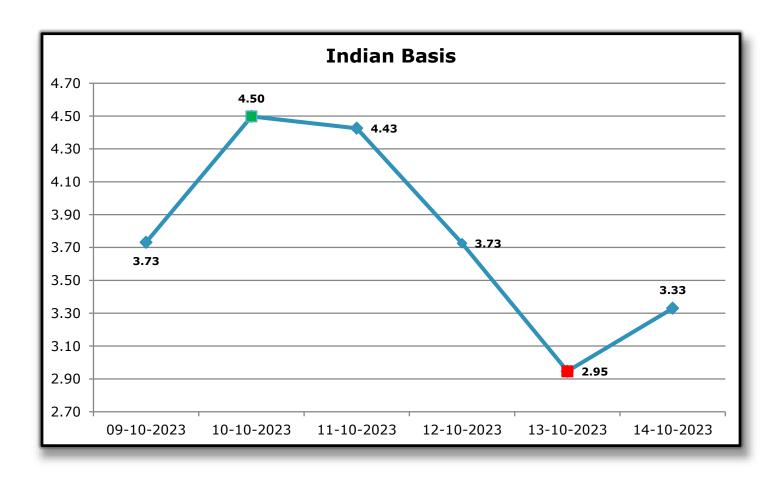

- Gujcot Spot Rate, starting at 59,200 on Monday and gradually decreasing throughout the week, reaching 58,700 on Tuesday, 58,350 on Wednesday, 57,850 on Thursday, and then slightly rebounding on Friday and Saturday closing the week at 58,350 Rs per candy. Weekly loss of Rs 850 per candy.
- Indian mills are facing difficulties in securing buyers, leading them to operate with reduced inventory levels.
- Crop assessments are currently underway in Gujarat and across India, indicating the possibility of a decrease in crop yields compared to the previous year. However, it is still too early to ascertain specific figures.
- The Indian basis is currently attractive at approximately between 300 to 450 points on to Dec NY. Although some export sales have been recorded, the pace remains quite slow due to sluggish demand.
- Throughout the week, the USD-INR Exchange Rate remained relatively stable, starting at 83.26 on Monday and fluctuating only